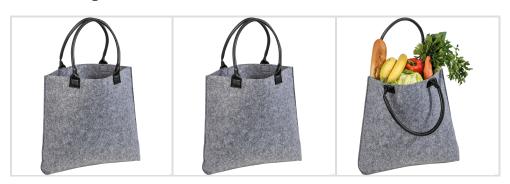

## **Multifunction Feltbag**

Product number: 6038307

A large felt shopping bag with sturdy faux leather handles is not only practical but also environmentally friendly and stylish. Product Highlights: Large Capacity: The shopping bag offers ample space to transport groceries, food, or other items, making it especially convenient for large shopping trips or transporting larger items. Sturdy Faux Leather Handles: The faux leather handles are durable and comfortable to carry, ensuring the bag remains stable even with heavy loads. High-Quality Felt Material: The use of felt gives the bag a natural and stylish look. Felt is also a sustainable material. Environmentally Friendly: The use of felt and the reusability of the bag contribute to eco-friendliness and reduce the need for single-use plastic bags. Print option: Your logo will be printed on one side of the bag, making it an effective promotional item when your customers reuse it and take your brand into the public eye.

### **Product images**