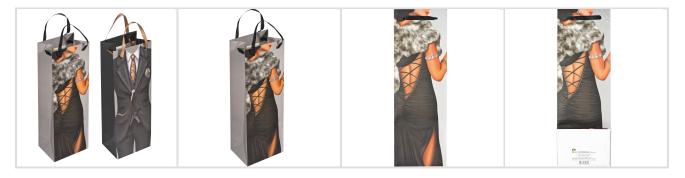

#### Product number: 83531fe

Our unique gift bags are the perfect choice to stylishly present and gift wine bottles. With the humorous imprint "Man" or "Woman," you not only provide an attractive packaging but also bring a smile to the recipient.Product Highlights:Matching Options: Choose between the two versions "Man" or "Woman" to perfectly match the gift bag to the recipient's taste.High-Quality Material: Our gift bags are made of durable material that ensures the wine bottle is transported safely and stylishly.Practical Design: The bag features sturdy handles that make it easy to transport the wine bottle. Additionally, it provides enough space to securely store a single wine bottle.Print option: To personalize your gift bag, we recommend using a printed label. This allows you to add your logo to make the gift even more special.