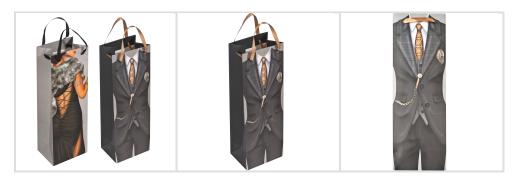

# Gift bag man/woman - size for a wine bottle

Product number: 83531ma

Our unique gift bags are the perfect choice to stylishly present and gift wine bottles. With the humorous imprint "Man" or "Woman," you not only provide an attractive packaging but also bring a smile to the recipient. Product Highlights: Matching Options: Choose between the two versions "Man" or "Woman" to perfectly match the gift bag to the recipient's taste. High-Quality Material: Our gift bags are made of durable material that ensures the wine bottle is transported safely and stylishly. Practical Design: The bag features sturdy handles that make it easy to transport the wine bottle. Additionally, it provides enough space to securely store a single wine bottle. Print option: To personalize your gift bag, we recommend using a printed label. This allows you to add your logo to make the gift even more special.

### **Product images**