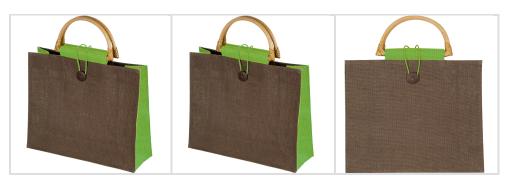

# Jute bag with bamboo grip

Product number: 6753809

Our eco-friendly jute bag is not only a sustainable choice but also a practical accessory for daily use. This bag features two bamboo handles and a closure cord for additional security. To showcase your brand, your logo will be printed on the front of the bag. Product Highlights: Sustainable Material: The bag is made of environmentally friendly jute fabric, which is biodegradable and sustainable. Bamboo Handles: The two bamboo handles give the bag a natural and stylish appearance while providing a comfortable grip. Closure Cord: The closure cord securely holds the contents of the bag and protects against unintended spills. Print option: Your logo will be printed on the front of the bag, personalizing the bag and highlighting your brand.

## **Product images**