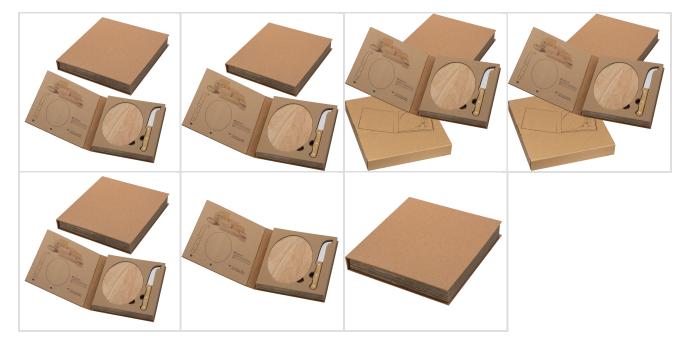

r delicacies while putting your brand in the spotlight.Product Highlights:High-Quality Materials: The oval wooden board and cheese knife are crafted from premium materials to ensure durability and optimal performance.Versatile Use: The cheese knife can be used not only for cutting cheese but also for serving, making this set particularly practical.Environmentally Friendly Packaging: The cheese set is delivered in environmentally friendly packaging, supporting our sustainability efforts.Print option: Your logo will be laser-engraved on the wooden board, stylishly showcasing your brand.

### Stock and income

| Color | Current stock | Reserved | Incoming goods |
|-------|---------------|----------|----------------|
| Beige | 2390          | 0        | 3000 (CW 39)   |

# **Product images**



## **Additional information**

#### General

| Product length        | 208 mm                           |
|-----------------------|----------------------------------|
| Product width         | 217 mm                           |
| Product height        | 30 mm                            |
| Material              | Cardboard, Stainless steel, Wood |
| Weight                | 0.533 kg                         |
| Country of origin     | China                            |
| Customs tariff number | 44199000000                      |

#### Print

| Finishing types              | Laser engraving, Screen printing |
|------------------------------|----------------------------------|
| Printgroup 1                 | Laser engravement (L3)           |
| Name 1 print area 1          | On the plate