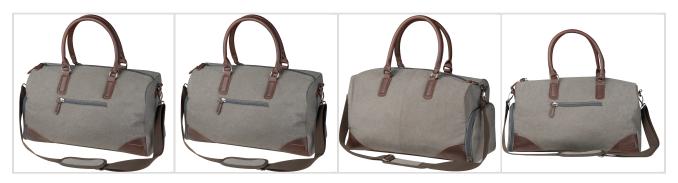

# Mark Twain Weekender

Product number: 6264613

Immerse yourself in the world of travel with our "Mark Twain" travel bag, a stylish companion for your weekend getaways and short vacations. Crafted from high-quality canvas material with contrasting PU accents, this travel bag embodies functionality and elegance alike. Featuring a detachable shoulder strap padded for maximum comfort, this bag becomes your perfect travel companion. Product Highlights: High-Quality Canvas Material: The travel bag is made from durable canvas material, providing not only longevity but also a classic aesthetic. Contrasting PU Accents: Stylish PU accents give the bag a modern and appealing touch, drawing attention wherever you go. Detachable Padded Shoulder Strap: The shoulder strap can be removed as needed and is padded for optimal carrying comfort. Whether you prefer to carry the bag over your shoulder or by hand, it is extremely comfortable. Perfect for Weekend Getaways: With ample storage space and a compact design, this bag is excellent for weekend trips and short vacations. Print option: We will prominently display your logo on the bag, ensuring that your brand is visible everywhere you travel.

# **Product images**