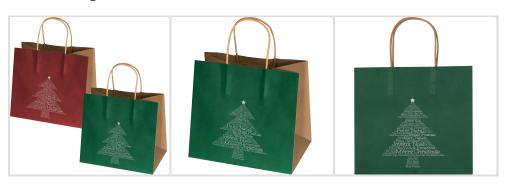

# **Christmas bag small**

Product number: 6397109

The small Christmas bag made from recycled paper with a holiday motif is not only environmentally friendly but also a charming way to spread your advertising message during the festive season. Your advertising will be printed on the back of the bag, ensuring that your brand is well visible in the festive context. Product Highlights: Environmentally Friendly Material: The Christmas bag is made from recycled paper, emphasizing sustainability and showcasing your commitment to the environment. Festive Design: The holiday motif on the front gives the bag a festive touch. Compact Format: The small bag is ideal for smaller gifts or as packaging for tokens of appreciation. Print option: Your logo will be printed on the back of the bag, ensuring good visibility in the festive context.

### **Product images**