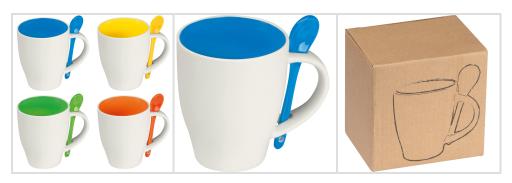

## Ceramic cup with a spoon

Product number: 8509504

Our porcelain mug with a spoon in the handle is not only a practical drinking vessel but also a well-thought-out design piece. Product Highlights: High-Quality Porcelain: The mug is made of high-quality porcelain, known for its durability and elegance. This ensures that your customers will enjoy this mug for a long time. Integrated Spoon: The spoon is cleverly integrated into the handle of the mug, saving space and making the set particularly convenient for enjoying hot drinks such as tea or coffee. Diverse Color Selection: We offer this mug in various interior colors that match the color of the spoon. This allows your customers to choose the color combination that suits them best. Print option: We print your logo using ceramic transfer on the outside of the mug. This makes your brand visible with every sip, creating a lasting connection with your customers.

#### **Product images**