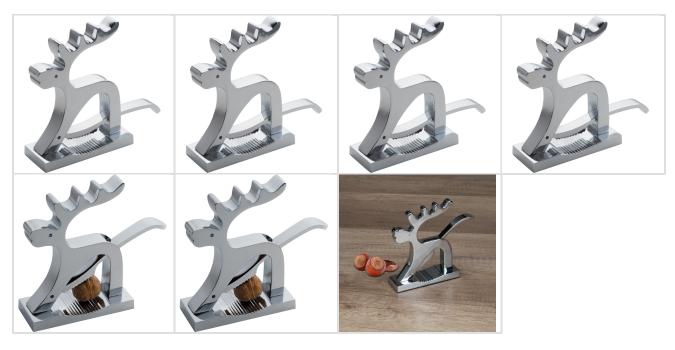

g addition to your table or kitchen. Product Highlights: Stylish Moose Design: The moose-shaped nutcracker is not only functional but also an attractive decorative element that can be used during the Christmas season or throughout the year. High-Quality Metal: Made from sturdy metal, this nutcracker is durable and ready to crack many nuts. Convenient Lever Mechanism: The lever mechanism allows you to open nuts effortlessly without exerting much force. Print option: Your logo will be engraved on the moose through laser engraving, adding a personal touch to this gift.

#### Stock and income

| Color      | Current stock | Reserved | Incoming goods |
|------------|---------------|----------|----------------|
| Silvergrey | 1418          | 0        |                |

#### **Product images**



## **Additional information**

#### General

| Product length           | 180 mm      |
|--------------------------|-------------|
|                          |             |
| Product width            | 48 mm       |
|                          |             |
| Product height           | 155 mm      |
|                          |             |
| Material                 | Metal       |
|                          |             |
| Weight                   | 0.792 kg    |
|                          |             |
| Country of origin        | China       |
| Overteen teriff aventeen | 004.0000000 |
| Customs tariff number    | 82100000000 |

#### **Print**

| Finishing types              | Laser engraving        |
|------------------------------|------------------------|
| Printgroup 1