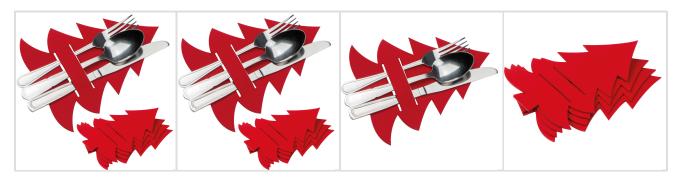

## **Cutlery pad in Christmas tree shape**

Product number: 8317105

Our Christmas-themed felt placemats in a festive Christmas tree design are an excellent addition to your holiday table decor. These placemats not only provide a practical way to arrange your cutlery during the festive meal but also serve as a decorative element. Product Highlights: Festive Design: The placemats are designed with a Christmas tree pattern, perfectly fitting the holiday season and creating a festive atmosphere. High-Quality Felt: The placemats are made from high-quality felt, which is durable and easy to care for. Versatile Use: These placemats are suitable not only for Christmas dinners but can be used throughout the year for special occasions and events. Additional Protection: In addition to their decorative function, the placemats also protect your table surface from scratches and stains. Print option: Your logo will be precisely engraved onto the placemat, adding a personalized touch.

### **Product images**