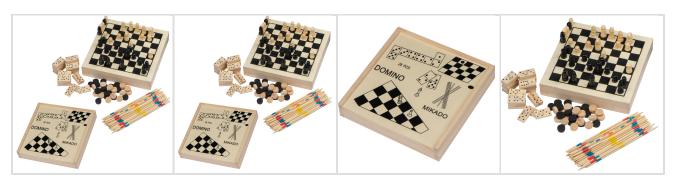

# Wooden game set

Product number: 5269713

The game set in a wooden box with chess, Mikado, checkers, and dominoes is a great way to enjoy a game night with friends or family. This set provides entertainment for various age groups and includes a variety of popular board games. Product Highlights: Versatile Set: With chess, Mikado, checkers, and dominoes, this set offers a wide range of gaming options suitable for various preferences. Wooden Box: The games come in a high-quality wooden box that neatly stores the set and presents it stylishly. Perfect for Game Nights: This set is ideal for game nights with friends or family, ensuring hours of entertainment. Print option: Your logo will be printed on one side of the wooden box to effectively showcase your brand.