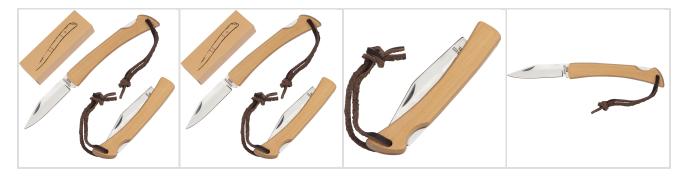

# Pocket knife with bamboo bowls and hanging loop

Product number: 8269213

Explore our versatile stainless steel pocket knife, which is not only functional but also stylish and practical. With a bamboo handle, a safety lock, and a convenient hanging loop, this pocket knife is a reliable companion for outdoor activities. Product Highlights: High-Quality Stainless Steel: The pocket knife is made of durable and sharp stainless steel. Bamboo Handle: The bamboo handle adds a natural and high-quality appearance, along with a pleasant tactile feel. Safety Lock: The safety lock ensures that the knife stays securely closed when not in use. Hanging Loop: The hanging loop allows for convenient storage and easy access to the knife. Print option: Your logo will be laser-engraved on the bamboo handle, ensuring that your brand is prominently visible with every use.

### **Product images**