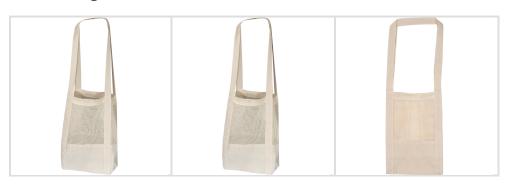

ial: The bag is made from certified cotton according to Oeko-Tex® STANDARD 100, ensuring it is free from harmful substances and environmentally friendly. Flexible Design: The crocheted center gives the bag an interesting texture, making it particularly flexible. Generous Capacity: With ample space for shopping, books, or other items, this bag is a practical companion for everyday use. Print option: Your logo is printed on one side of the bag to personalize the product and promote your brand. Versatile Use: This bag is excellent for shopping, the beach, school, or the daily commute.

#### Stock and income

| Color | Current stock | Reserved | Incoming goods |
|-------|---------------|----------|----------------|
| White | 41905         | 0        |                |

### **Product images**



## **Additional information**

### General

| Product length202 mmProduct width145 mmProduct height295 mmMaterialCottonWeight0.094 kgCountry of originIndiaCustoms tariff number42029298900 |                       |             |
|-----------------------------------------------------------------------------------------------------------------------------------------------|-----------------------|-------------|
| Product height 295 mm  Material Cotton  Weight 0.094 kg  Country of origin India                                                              | Product length        | 202 mm      |
| Material Cotton  Weight 0.094 kg  Country of origin India                                                                                     | Product width         | 145 mm      |
| Weight 0.094 kg