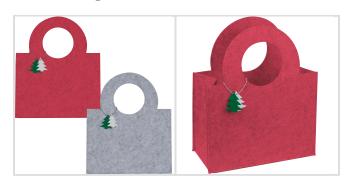

# Felt bag with fir tree pendant

Product number: 6898805

Our felt bag with Christmas tree ornaments is not just a gift but also a reminder of your brand during the festive season. Order today and provide your customers with a high-quality and festive solution, all while putting your brand in the spotlight. Product Highlights: Festive Design: The felt bag is adorned with charming Christmas tree ornaments, adding a festive touch to your gifts. Versatile Use: This bag is perfect for gift wrapping or as a standalone gift for your customers and employees. High-Quality Material: The felt bag is made of durable felt, perfectly reflecting the festive season. Print option: Your logo will be printed on one side of the bag, presenting your brand in a stylish manner.

### **Product images**