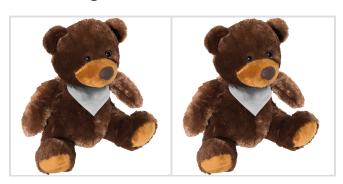

# **Teddy bear (large)**

Product number: 5045201

Adorable Baby Teddy Bear made of cuddly plush - A loving companion for children to cuddle and play with! Our Baby Teddy Bear is a sweet and fluffy friend for little ones. Product Highlights: Cuddly Plush: Our Teddy Bear is made from high-quality, soft plush that feels gentle to the touch and is also durable. This Teddy Bear is the perfect companion for kids to snuggle and play with. Cute Neck Scarf: The Teddy Bear wears a cute neck scarf that adds to its charm. The scarf can be customized and serves as an ideal surface for your branding. A Loyal Friend: This Teddy Bear quickly becomes a loyal friend and companion for kids, fostering imagination, comfort, and a sense of security. Safe and Child-Friendly: The Teddy Bear is made from high-quality, non-toxic materials and meets strict safety standards to ensure the safety of children. Print option: Your logo will be printed on the neck scarf to ensure that your brand remains a cherished memory.

### **Product images**