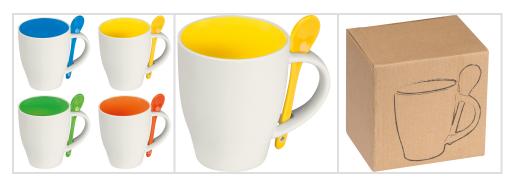

# Ceramic cup with a spoon

Product number: 8509508

Our porcelain mug with a spoon in the handle is not only a practical drinking vessel but also a well-thought-out design piece. Product Highlights: High-Quality Porcelain: The mug is made of high-quality porcelain, known for its durability and elegance. This ensures that your customers will enjoy this mug for a long time. Integrated Spoon: The spoon is cleverly integrated into the handle of the mug, saving space and making the set particularly convenient for enjoying hot drinks such as tea or coffee. Diverse Color Selection: We offer this mug in various interior colors that match the color of the spoon. This allows your customers to choose the color combination that suits them best. Print option: We print your logo using ceramic transfer on the outside of the mug. This makes your brand visible with every sip, creating a lasting connection with your customers.

### **Product images**