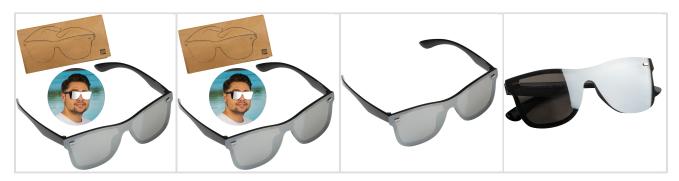

stom Advertising on the Temple! Our classic sunglasses are not only a fashionable accessory but also an effective advertising platform. Product Highlights: Timeless Design: The sunglasses feature a classic plastic frame and temple, making them a timeless accessory. Mirrored Front: The mirrored front gives the sunglasses a modern and trendy look. UV 400 Protection: The lenses provide reliable UV 400 protection and are rated as Category 3 filters, ensuring optimal eye protection. Print option: Your logo will be printed on one of the temples of the sunglasses, ensuring that your brand is stylishly presented.

#### Stock and income

| Current stock | Reserved | Incoming goods |
|---------------|----------|----------------|
| 4902          | 0        |                |

### **Product images**



### **Additional information**

### General

| Product length        | 139 mm      |
|-----------------------|-------------|
| Product width         | 148 mm      |
| Product height        | 50 mm       |
| Material              | Plastic     |
| Weight                | 0.043 kg    |
| Country of origin     | China       |
| Customs tariff number | 90041091000 |
|                       |             |

### **Print**

| Finishing types              | Pad printing      |
|------------------------------|-------------------|
| Printgroup 1                 | Pad printing (T3) |
| Name 1 print area 1          | On a temple       |
| Possible colors printgroup 1 | 4                 |
| Print area 1 width           | 35 mm             |
| Print area 1 height          | 10 mm             |
| Name