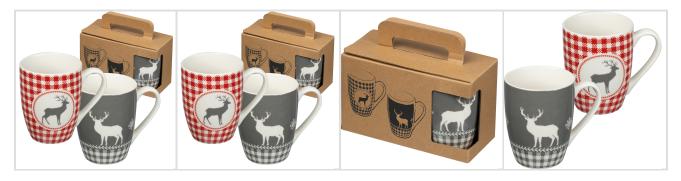

#### Product number: 82536mc

Our set of two ceramic mugs with Christmas motifs is the ideal choice for celebrating tea or coffee enjoyment during the festive season. With a capacity of 300 ml each and an appealing Christmas design, these mugs are not only functional but also decorative. The refined and environmentally friendly packaging perfectly complements the gift.Product Highlights:Festive Design: The mugs feature a charming Christmas motif that brings the festive atmosphere into your kitchen.High-Quality Ceramic: The mugs are made of high-quality ceramic that keeps beverages at the right temperature and is easy to clean.Environmentally Friendly Packaging: The packaging is not only appealing but also environmentally friendly, contributing to the sustainability of the gift.Print option: Your logo will be affixed to the packaging through a label, personalizing the gift and making it suitable for promotional purposes or as a gift.

## **Product images**