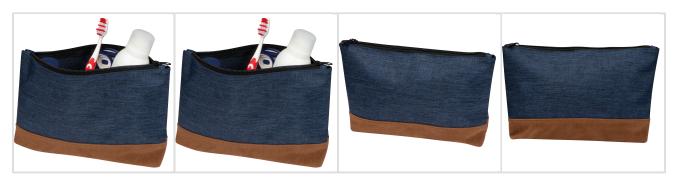

#### Product number: 6315644

Our durable polyester toiletry bag is the perfect companion for your travels, providing ample storage space for your toiletries and travel essentials. With a reliable zipper and a suede-like accented bottom, it is not only functional but also stylish.Product Highlights:Durable Material: The toiletry bag is made of robust polyester that lasts.Reliable Zipper: The zipper ensures secure storage of your toiletries.Stylish Design: The suede-like accented bottom gives the bag an appealing look.Generous Storage Space: The bag offers ample space for toiletries and travel essentials.Print option: Your logo will be placed on the front of the bag, effectively showcasing your brand.

## **Product images**