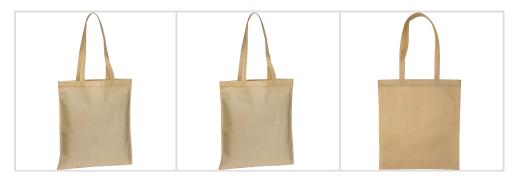

# Non woven bag with long handles

Product number: 6365113

Our large Non-Woven bag is the perfect solution when you need an eco-friendly and spacious tote. With a weight of  $80g/m^2$  and sturdy cross-stitching, it offers high durability and longevity. Product Highlights: Generous Design: The ample dimensions of the bag provide enough space for groceries, books, clothing, and more. Sturdy Construction: The bag features robust cross-stitching and a bottom fold, ensuring it can easily transport heavier contents. Environmentally Friendly Material: Non-Woven material is eco-friendly and reusable, contributing to the reduction of single-use plastic bags. Long Handles: The long handles allow for comfortable over-the-shoulder carrying, making it ideal for shopping or everyday item transport. Print option: We print your logo on one side of the bag to showcase your brand and promote your business.

## **Product images**