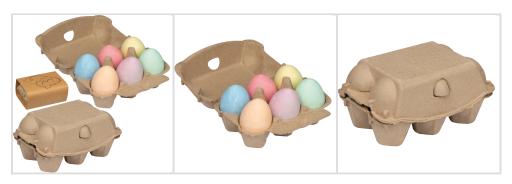

# Chalk eggs in cardboard box

Product number: 5367913

Our chalk eggs in various vibrant colors are not only a creative and entertaining product but also an excellent way to playfully showcase your brand. Product Highlights: Creative Fun: The chalk eggs are perfect for children and adults to create creative artworks or leave messages. Diverse Colors: The set includes six different colors (yellow, orange, red, green, blue, and purple) that offer numerous design possibilities. Environmentally Friendly Packaging: The chalk eggs come in an egg carton, which is eco-friendly and easy to transport. Print option: We will print your logo on the carton to ensure your brand is visible during the creative process.

## **Product images**