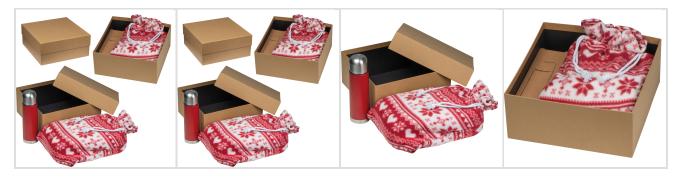

#### Product number: 9382105

Our gift set offers warmth and functionality, perfect for cold winter days. Here are the main features of this set:Product Highlights:Winter Fleece Blanket: The soft fleece blanket (130 x 170 cm) is perfect for snuggling up on cold days. It provides cozy warmth and is ideal for relaxing evenings on the sofa or as a companion for outdoor activities.Insulated Flask (500ml): The 500ml insulated flask keeps beverages, whether hot coffee or tea or cold refreshments, at a pleasant drinking temperature.Quality and Functionality: Both products in this gift set are of high quality and offer excellent performance.Print option: Your logo will be printed on the gift box, adding a personal touch to the set and ensuring that your brand stays memorable with customers and business partners.

# **Product images**